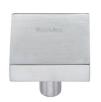

# **Square Design Cabinet Knob**

C3685 32-SC

Heritage Brass Cabinet Knob Square Design 32mm Satin Chrome finish

Material: Finish: Solid Brass Satin Chrome

# **Product Dimensions** (All dimensions are in millimeters unless otherwise indicated)

9 Length 32 Projection 28 Base