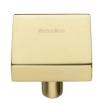

# **Square Design Cabinet Knob**

C3685 32-PB

Heritage Brass Cabinet Knob Square Design 32mm Polished Brass finish

Material: Finish: Solid Brass Polished Brass

# **Polished Brass**

Warm, mellow with a sense of heritage and comfort this highly polished finish is opulent without being flamboyant. Polished Brass coordinates perfectly with traditional décor.