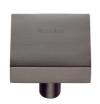

# **Square Design Cabinet Knob**

C3685 32-MB

Heritage Brass Cabinet Knob Square Design 32mm Matt Bronze finish

Material: Finish: Solid Brass Matt Bronze

# **Product Dimensions** (All dimensions are in millimeters unless otherwise indicated)

9 Length 32 Projection 28 Base