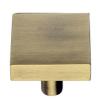

# **Square Design Cabinet Knob**

C3685 32-AT

Heritage Brass Cabinet Knob Square Design 32mm Antique Brass finish

Material: Finish: Solid Brass Antique Brass

9 Length 32 Projection 28 Base