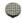

# **Round Weave Cabinet Knob**

C3675 38-AN

Heritage Brass Cabinet Knob Round Weave Design 38mm Aged Nickel finish

Material:Finish:Solid BrassAged Nickel

### **Aged Nickel**

Lacquered finish with a Nickel undertone