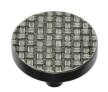

# **Round Weave Cabinet Knob**

C3675 38-AN

Heritage Brass Cabinet Knob Round Weave Design 38mm Aged Nickel finish

Material:Finish:Solid BrassAged Nickel