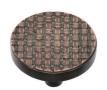

# **Round Weave Cabinet Knob**

C3675 38-AC

Heritage Brass Cabinet Knob Round Weave Design 38mm Aged Copper finish

Material:Finish:Solid BrassAged Copper