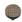

# **Round Weave Cabinet Knob**

C3675 38-AC

Heritage Brass Cabinet Knob Round Weave Design 38mm Aged Copper finish

Material:Finish:Solid BrassAged Copper

### **Aged Copper**

Lacquered finish with a Copper undertone