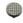

# **Round Weave Cabinet Knob**

C3675 32-AN

Heritage Brass Cabinet Knob Round Weave Design 32mm Aged Nickel finish

Material:Finish:Solid BrassAged Nickel

### **Aged Nickel**

Lacquered finish with a Nickel undertone