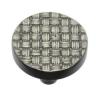

# **Round Weave Cabinet Knob**

C3675 32-AN

Heritage Brass Cabinet Knob Round Weave Design 32mm Aged Nickel finish

Material:Finish:Solid BrassAged Nickel