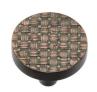

# **Round Weave Cabinet Knob**

C3675 32-AC

Heritage Brass Cabinet Knob Round Weave Design 32mm Aged Copper finish

Material:Finish:Solid BrassAged Copper

### **Aged Copper**

Lacquered finish with a Copper undertone