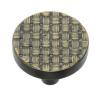

# **Round Weave Cabinet Knob**

C3675 32-AB

Heritage Brass Cabinet Knob Round Weave Design 32mm Aged Brass finish

Material:Finish:Solid BrassAged Brass

### **Available Finishes**

Aged Brass

Aged Copper

Aged Nickel

### **Available Sizes**

32 mm

38 mm

## **Product Dimensions** (All dimensions are in millimeters unless otherwise indicated)

Projection 26 Maximum Diameter 32 Base 8