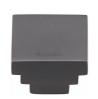

# **Square Stepped Cabinet Knob**

C3672 32-BKMT

Heritage Brass Cabinet Knob Square Stepped Design 32mm Matt Black finish

Material:Finish:Solid BrassMatt Black

### **Useful Information**

- This Square knob has 3 steps leading to a square flat surface.
- Size of this knob is measured along four sides