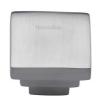

# **Square Stepped Cabinet Knob**

C3672 32-SC

Heritage Brass Cabinet Knob Square Stepped Design 32mm Satin Chrome finish

Material: Finish: Solid Brass Satin Chrome

### **Useful Information**

- This Square knob has 3 steps leading to a square flat surface.
- Size of this knob is measured along four sides