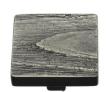

# **Square Pine Cabinet Knob**

C3664 38-AN

Heritage Brass Cabinet Knob Square Pine Design 38mm Aged Nickel finish

Material:Finish:Solid BrassAged Nickel