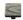

# **Square Pine Cabinet Knob**

C3664 38-AN

Heritage Brass Cabinet Knob Square Pine Design 38mm Aged Nickel finish

Material:Finish:Solid BrassAged Nickel

#### **Product Dimensions** (All dimensions are in millimeters unless otherwise indicated)

Length 38 Projection 26 Base 8