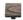

# **Square Pine Cabinet Knob**

C3664 38-AC

Heritage Brass Cabinet Knob Square Pine Design 38mm Aged Copper finish

Material:Finish:Solid BrassAged Copper

## **Aged Copper**

Lacquered finish with a Copper undertone