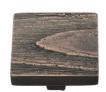

# **Square Pine Cabinet Knob**

C3664 38-AC

Heritage Brass Cabinet Knob Square Pine Design 38mm Aged Copper finish

Material:Finish:Solid BrassAged Copper