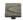

# **Square Pine Cabinet Knob**

C3664 32-AB

Heritage Brass Cabinet Knob Square Pine Design 32mm Aged Brass finish

Material:Finish:Solid BrassAged Brass

#### **Product Dimensions** (All dimensions are in millimeters unless otherwise indicated)

Length 32 Projection 26 Base 8