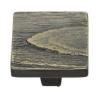

# **Square Pine Cabinet Knob**

C3664 32-AB

Heritage Brass Cabinet Knob Square Pine Design 32mm Aged Brass finish

Material:Finish:Solid BrassAged Brass

#### **Product Dimensions** (All dimensions are in millimeters unless otherwise indicated)

Length 32 Projection 26 Base 8