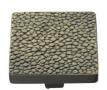

# **Square Stingray Cabinet Knob**

C3653 38-AB

Heritage Brass Cabinet Knob Square Stingray Design 38mm Aged Brass finish

Material:Finish:Solid BrassAged Brass