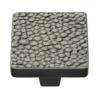

# **Square Stingray Cabinet Knob**

C3653 32-AN

Heritage Brass Cabinet Knob Square Stingray Design 32mm Aged Nickel finish

Material:Finish:Solid BrassAged Nickel