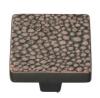

# **Square Stingray Cabinet Knob**

C3653 32-AC

Heritage Brass Cabinet Knob Square Stingray Design 32mm Aged Copper finish

Material:Finish:Solid BrassAged Copper

## **Aged Copper**

Lacquered finish with a Copper undertone