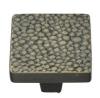

# **Square Stingray Cabinet Knob**

C3653 32-AB

Heritage Brass Cabinet Knob Square Stingray Design 32mm Aged Brass finish

Material:Finish:Solid BrassAged Brass

#### **Product Dimensions** (All dimensions are in millimeters unless otherwise indicated)

Length 32 Projection 26 Base 8