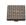

# **Square Weave Cabinet Knob**

C3631 38-AC

Heritage Brass Cabinet Knob Square Weave Design 38mm Aged Copper finish

Material:Finish:Solid BrassAged Copper

## **Aged Copper**

Lacquered finish with a Copper undertone