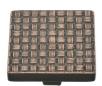

# **Square Weave Cabinet Knob**

C3631 38-AC

Heritage Brass Cabinet Knob Square Weave Design 38mm Aged Copper finish

Material:Finish:Solid BrassAged Copper

## **Aged Copper**

Lacquered finish with a Copper undertone