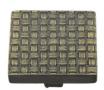

# **Square Weave Cabinet Knob**

C3631 38-AB

Heritage Brass Cabinet Knob Square Weave Design 38mm Aged Brass finish

Material:Finish:Solid BrassAged Brass

#### **Available Sizes**

32 mm

38 mm

#### **Product Dimensions** (All dimensions are in millimeters unless otherwise indicated)

Length 38 Projection 26 Base 8