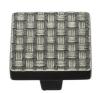

# **Square Weave Cabinet Knob**

C3631 32-AN

Heritage Brass Cabinet Knob Square Weave Design 32mm Aged Nickel finish

Material:Finish:Solid BrassAged Nickel

## **Product Dimensions** (All dimensions are in millimeters unless otherwise indicated)

Length 32 Projection 26 Base 8