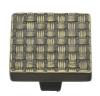

# **Square Weave Cabinet Knob**

C3631 32-AB

Heritage Brass Cabinet Knob Square Weave Design 32mm Aged Brass finish

Material:Finish:Solid BrassAged Brass