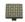

# **Square Weave Cabinet Knob**

C3631 32-AB

Heritage Brass Cabinet Knob Square Weave Design 32mm Aged Brass finish

Material:Finish:Solid BrassAged Brass

## **Available Finishes**

Aged Brass

Aged Copper

Aged Nickel

## **Available Sizes**

32 mm

38 mm

## **Product Dimensions** (All dimensions are in millimeters unless otherwise indicated)

Length 32 Projection 26 Base 8