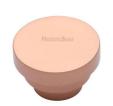

# **Round Stepped Cabinet Knob**

C3624 38-SRG

Heritage Brass Cabinet Knob Round Stepped Design 38mm Satin Rose Gold finish

Material: Finish:

Solid Brass Satin Rose Gold

## Satin Rose Gold

Rose Gold is a traditional alloy used in Jewellery, blending gold with copper to create a delightful rosy red tint. We have replicated a similar appearance by electroplating copper over solid brass. Our Rose Gold finish will add a touch of warmth and luxury to any creation.

### **Useful Information**

• This Round knob has 3 steps leading to a round flat surface