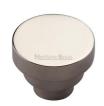

# **Round Stepped Cabinet Knob**

C3624 38-PNF

Heritage Brass Cabinet Knob Round Stepped Design 38mm Polished Nickel finish

Material: Finish:

Solid Brass Polished Nickel Finish

### **Useful Information**

• This Round knob has 3 steps leading to a round flat surface.