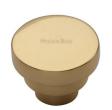

# **Round Stepped Cabinet Knob**

C3624 38-PB

Heritage Brass Cabinet Knob Round Stepped Design 38mm Polished Brass finish

Material: Finish: Solid Brass Polished Brass

## **Useful Information**

• This Round knob has 3 steps leading to a round flat surface.