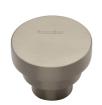

# **Round Stepped Cabinet Knob**

C3624 32-SN

Heritage Brass Cabinet Knob Round Stepped Design 32mm Satin Nickel finish

Material: Finish: Solid Brass Satin Nickel

## **Useful Information**

• This Round knob has 3 steps leading to a round flat surface.