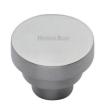

# **Round Stepped Cabinet Knob**

C3624 32-SC

Heritage Brass Cabinet Knob Round Stepped Design 32mm Satin Chrome finish

Material: Finish: Solid Brass Satin Chrome

## **Useful Information**

• This Round knob has 3 steps leading to a round flat surface.