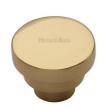

# **Round Stepped Cabinet Knob**

C3624 32-PB

Heritage Brass Cabinet Knob Round Stepped Design 32mm Polished Brass finish

Material: Finish: Solid Brass Polished Brass

Satin Chrome

## **Useful Information**

• This Round knob has 3 steps leading to a round flat surface.