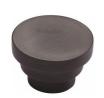

# **Round Stepped Cabinet Knob**

C3624 32-MB

Heritage Brass Cabinet Knob Round Stepped Design 32mm Matt Bronze finish

Material: Finish: Solid Brass Matt Bronze

## **Useful Information**

• This Round knob has 3 steps leading to a round flat surface.