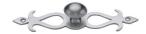

# **Oval Cabinet Knob with Backplate**

C3072 32-SC

Heritage Brass Cabinet Knob Oval/Backplate Design 32mm Satin Chrome finish

Material: Finish: Solid Brass Satin Chrome

### **Useful Information**

Total length of the backplate - 162mm Maximum width of the backplate - 35mm CTC - 136mm