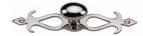

# **Oval Cabinet Knob with Backplate**

C3072 32-PNF

Heritage Brass Cabinet Knob Oval/Backplate Design 32mm Polished Nickel finish

Material:

Solid Brass Polished Nickel Finish

#### **Useful Information**

Total length of the backplate - 162mm Maximum width of the backplate - 35 mmCTC - 136mm