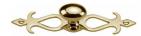

# **Oval Cabinet Knob with Backplate**

C3072 32-PB

Heritage Brass Cabinet Knob Oval/Backplate Design 32mm Polished Brass finish

Material: Finish: Solid Brass Polished Brass

### **Useful Information**

Total length of the backplate - 162mm Maximum width of the backplate - 35mm CTC - 136mm