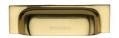

# **Military Cabinet Drawer Pull**

Heritage Brass Drawer Pull 96mm CTC Polished Brass Finish

Material: Finish:

Solid Brass Polished Brass

### Polished Brass

Warm, mellow with a sense of heritage and comfort this highly polished finish is opulent without being flamboyant. Polished Brass coordinates perfectly with traditional décor.