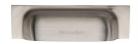

# **Military Cabinet Drawer Pull**

Heritage Brass Drawer Pull 152mm CTC Satin Nickel Finish

Material:Finish:Solid BrassSatin Nickel

### **Product Dimensions** (All dimensions are in millimeters unless otherwise indicated)

Finger Clearance - 20

Height