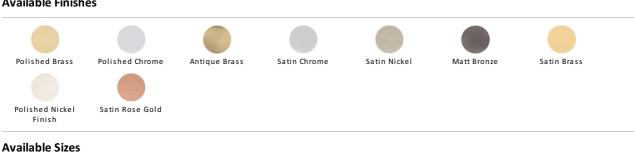

#### **Available Finishes**

| 1-1   | 1-1    | · · · · · | 1 1    |
|-------|--------|-----------|--------|
| 96 mm | 152 mm | 203 mm    | 254 mm |

## Satin Nickel

With its honeyed grey tone created by brushed nickel plating on brass, this finish closely matches Stainless Steel but offers a warm and subtle alternative which is popular in traditional and modern décors.