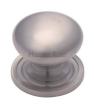

# **Victorian Round Cabinet Knob with Base**

C2240 32-SN

Heritage Brass Cabinet Knob Round Design 32mm Satin Nickel finish

Material: Finish: Solid Brass Satin Nickel

#### **Available Finishes**

Matt Black

Finish

48 mm

**Product Dimensions** (All dimensions are in millimeters unless otherwise indicated)

Projection 28 Maximum Diameter 32 32 Base