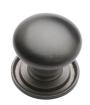

## **Victorian Round Cabinet Knob with Base**

C2240 32-MB

Heritage Brass Cabinet Knob Round Design 32mm Matt Bronze finish

Material: Finish: Solid Brass Matt Bronze

### **Matt Bronze**

An aged finish on brass creating a vintage appearance, yet one that also looks outstanding in contemporary schemes. Over a period of time the bronze colour will lighten along any edges and surfaces that are frequently touched and create a naturally aged appearance highlighting frequently touched areas and exposing the brass below.