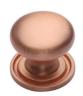

## **Victorian Round Cabinet Knob with Base**

C2240 25-SRG

Heritage Brass Cabinet Knob Round Design 25mm Satin Rose Gold finish

Material:

Solid Brass Satin Rose Gold

## Satin Rose Gold

Rose Gold is a traditional alloy used in Jewellery, blending gold with copper to create a delightful rosy red tint. We have replicated a similar appearance by electroplating copper over solid brass. Our Rose Gold finish will add a touch of warmth and luxury to any creation.