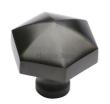

# **Classic Hexagon Cabinet Knob**

C2238-MB

Heritage Brass Cabinet Knob Hexagon Design 32mm Matt Bronze finish

Material: Finish: Solid Brass Matt Bronze

### **Available Finishes**

Matt Black

**Product Dimensions** (All dimensions are in millimeters unless otherwise indicated)

34 Maximum Diameter 32 15 Projection Base