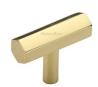

# **Hexagon T-Bar Cabinet Knob**

C2235-PB

Heritage Brass Cabinet Knob Hexagon Bar Design 41mm Polished Brass finish

Material:Finish:Solid BrassPolished Brass

 $\label{product Dimensions} \textbf{Product Dimensions} \ \ \textbf{(All dimensions are in millimeters unless otherwise indicated)}$ 

Length41Projection35Base8