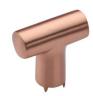

# **T Shaped Cabinet Knob**

C2234-SRG

Heritage Brass Cabinet Knob T Shaped 35mm Satin Rose Gold finish

Material: Finish:

Solid Brass Satin Rose Gold

#### Satin Rose Gold

Rose Gold is a traditional alloy used in Jewellery, blending gold with copper to create a delightful rosy red tint. We have replicated a similar appearance by electroplating copper over solid brass. Our Rose Gold finish will add a touch of warmth and luxury to any creation.