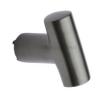

# **T Shaped Cabinet Knob**

C2234-MB

Heritage Brass Cabinet Knob T Shaped 35mm Matt Bronze finish

Material: Finish: Solid Brass Matt Bronze