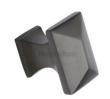

# **Pyramid Cabinet Knob**

C2232-MB

Heritage Brass Cabinet Knob Pyramid Design Matt Bronze Finish

Material: Finish: Solid Brass Matt Bronze