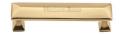

# **Pyramid Cabinet Pull Handle**

C2231 96-PB

Heritage Brass Cabinet Pull Pyramid Design 96mm CTC Polished Brass Finish

Material:Finish:Solid BrassPolished Brass

### **Product Dimensions** (All dimensions are in millimeters unless otherwise indicated)

 Length
 113
 Width
 24
 CTC
 96
 Projection
 35

 Base
 17