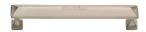

# **Pyramid Cabinet Pull Handle**

C2231 152-SN

Heritage Brass Cabinet Pull Pyramid Design 152mm CTC Satin Nickel Finish

Material:Finish:Solid BrassSatin Nickel