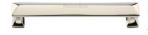

# **Pyramid Cabinet Pull Handle**

C2231 152-PNF

Heritage Brass Cabinet Pull Pyramid Design 152mm CTC Polished Nickel Finish

Material: Finish:

Solid Brass Polished Nickel Finish

## **Product Dimensions** (All dimensions are in millimeters unless otherwise indicated)

 Length
 169
 Width
 24
 CTC
 152
 Projection
 35

Base 17