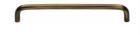

## **Wire Cabinet Pull Handle**

C2155 152-AT

Heritage Brass Cabinet Pull Wire Design 152mm Antique finish

Material: Finish: Solid Brass Antique Brass

### **Antique Brass**

With russet hues and a brass undertone, this variation on brass retains a warm and mellow character but adds age and maturity by highlighting the variance of shades making each piece both alluring and unique.