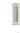

# **Flush Pull**

C1820 6-SN

Heritage Brass Flush Pull 6" Satin Nickel finish

Material:Finish:Solid BrassSatin Nickel

## **Product Dimensions** (All dimensions are in millimeters unless otherwise indicated)

Length 152 Width 52 Projection 16