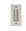

# **Flush Pull**

C1820 6-SN

Heritage Brass Flush Pull 6" Satin Nickel finish

Material:Finish:Solid BrassSatin Nickel

## **Product Dimensions** (All dimensions are in millimeters unless otherwise indicated)

Length 152 Width 52 Projection 16