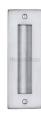

# **Flush Pull**

C1820 6-SC

Heritage Brass Flush Pull 6" Satin Chrome finish

Material:Finish:Solid BrassSatin Chrome

# Satin Chrome

The brush marks of satin chrome will appeal to those who favour an industrial yet contemporary chrome finish. Satin Chrome Finish is also less prone to finger marks than polished chrome.