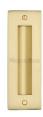

# **Flush Pull**

C1820 6-SB

Flush Pull Handle 6" Satin Brass finish

Material: Finish: Solid Brass Satin Brass

## **Product Dimensions** (All dimensions are in millimeters unless otherwise indicated)

152 Width Length 52 Projection 16

# **Useful Information**

- This Flush Pull is used for Sliding Doors
- This back of this pull will need to be recessed into the door to minimise projection